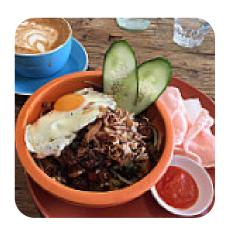

# These types of dishes are being served

**BREAD** 

**SALAD** 

**NASI GORENG** 

**TOSTADAS** 