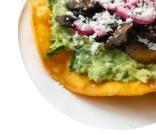

# These types of dishes are being served

**STEAK** 

**SALAD** 

**BREAD** 

**TOSTADAS** 