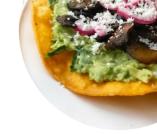

# These types of dishes are being served

**STEAK** 

**SALAD** 

**BREAD** 

**TOSTADAS** 