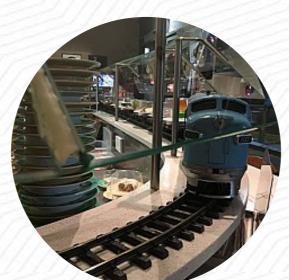

Best <u>sushi</u> south of the city. Honestly my favourite <u>Sushi</u> train outside of Japan. I've been coming here for years. The staff are friendly and hard working. The <u>sushi</u> is always fresh and delicious. Plus you can't beat that they actually have an Amtrak train rather than a conveyor belt. <u>read more</u>. What <u>Mitchell Quigley</u> doesn't like about <u>Sushi</u> Nikkou: