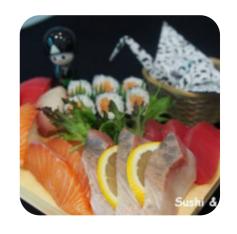

Entrées Sauces

AGEDASHI TOFU A\$12 BBQ

Sashimi Starters

MIXED SASHIMI (6 PIECES) A\$18 PRAWN PARCEL (4 PIECES) A\$7

Pizza Ramen

SPECIAL PIZZA MISO RAMEN

Dipping Sauce Tofu

SWEET CHILLI TEMPURA TOFU A\$17

## Yummo's Speciality Sushi

| SEARED SALMON TREAT (8 PIECES)                 | A\$22 |
|------------------------------------------------|-------|
| SMOKED SALMON ROLL (8 PIECES)                  | A\$16 |
| SOFT SHELL CRAB ROLL (8 PIECES)                | A\$17 |
| PRAWN TEMPURA ROLL (8 PIECES)                  | A\$22 |
| CHICKEN OMELETTE ROLL (6 PIECES)               | A\$17 |
| CRUNCHY CHICKEN ROLL (8 PIECES)                | A\$14 |
| CHILLI GARLIC, TOFU AND VEGGIE ROLL (4 PIECES) | A\$13 |