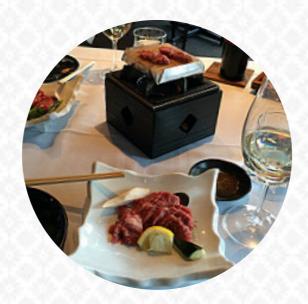

Shiki is a beautiful Japanese restaurant on the corner of Argyle and Harrington Street. It offers a wide assortment of classic and newly invented Japanese cuisine including Sukiyaki and Chawanmushi. Grief I tried her version of Chawanmushi and was really disappointed. While their egg detections was a good mix of Daishi, Mirin and egg, the absence of Ginkgo is outrageous! In addition, the addition of scallops, shrimp... read more. In the kitchen of Shiki in The Rocks, traditional dishes are prepared with original Asian spices scrumptious, The barbecue is freshly grilled here on an open flame. Undoubtedly, the highlight of this restaurant is the delightful Sushi such as

Maki and Sashimi, and you can look forward to the fine typical <u>seafood</u> cuisine.

Non alcoholic drinks

**WATER** 

Alcoholic Drinks

**BEER** 

Sushi Rolls

**SPIDER ROLL** 

Original Amigo-Pizza -Normal O 30cm