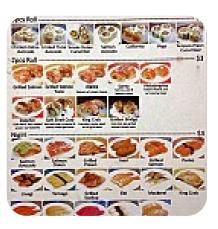

## Sushi Sagunja Menu

| Salads            |  |
|-------------------|--|
| CHUKA WAKAME      |  |
| Main courses      |  |
| SUSHI             |  |
| Sweets            |  |
| REDBEAN ICE CREAM |  |
| Appetizer         |  |
| TEMPURA           |  |
| Fish              |  |
| GRILLED SALMON    |  |
| Beef dishes       |  |
| BULGOGI           |  |
|                   |  |

DessertAZUKA MATCHA ICE CREAMA\$9

Drinks Sake Starters Tako wasabi Main Course

SASHIMI 6 KINDS

## Verschiedene Speisen – Ab 18:00 Uhr

SASHIMI SALAD

A\$28

Sonstiges

SASHIMI

A\$11

A\$8

A\$16

A\$47

**Spezial Roll** 

A\$34

Japanese specialties

**Asian specialties** 

A\$11

Spezial-Nudeln

UDON

**Delightful Ice Cream** BLACK SESAME ICE CREAM

A\$8

**Restaurant Category** DESSERT

These types of dishes are being served

SOUP

**Dishes are prepared with** travel unagi