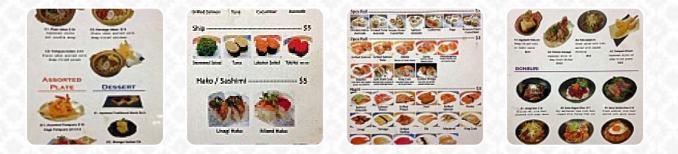

## Sushi Sagunja Menu

| Salads            |  |
|-------------------|--|
| CHUKA WAKAME      |  |
| Main courses      |  |
| SUSHI             |  |
| Sweets            |  |
| REDBEAN ICE CREAM |  |
| Appetizer         |  |
| TEMPURA           |  |
| Fish              |  |
| GRILLED SALMON    |  |
| Beef dishes       |  |
| BULGOGI           |  |
|                   |  |

DessertAZUKA MATCHA ICE CREAMA\$9

Drinks Sake Starters Tako wasabi Main Course

SASHIMI 6 KINDS

## Verschiedene Speisen – Ab 18:00 Uhr

SASHIMI SALAD

A\$28

Sonstiges

SASHIMI

A\$11

A\$8

A\$16

A\$47

**Spezial Roll** 

A\$34

Japanese specialties

**Asian specialties** 

A\$11

Spezial-Nudeln

UDON

**Delightful Ice Cream** BLACK SESAME ICE CREAM

A\$8

**Restaurant Category** DESSERT

These types of dishes are being served

SOUP

**Dishes are prepared with** travel unagi