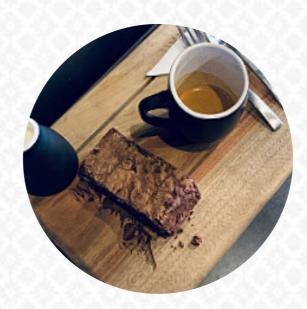

A cool, slim and trendy coffee bar, I got my regular flat white on the way to work. The temperature of flat white was perfect, although the mixture of espresso and milk could be improved, so that it does not taste as much as a crossbar. <a href="read more">read more</a>. At The Reformatory Caffeine Lab in Surry Hills, there's a *diverse brunch* for breakfast where you can indulge treat yourself, This <a href="sports bar">sports bar</a> is a popular hangout for customers who enjoy watching the latest games or races on the big screen while enjoying food and drinks. If you'd like something dessert for dessert, The Reformatory Caffeine Lab does not disappoint with its good selection of desserts, Here, the meat is freshly prepared on an open flame.