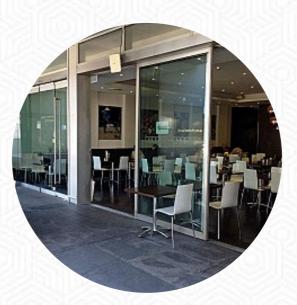

# Beanie Cafe Menu

<u>https://menulist.menu</u> 10 Smith Street, Parramatta, Sydney, NSW, Australia (+61)298915251 - http://www.beaniecafe.com.au

On this webpage, you can find the <u>complete menu of Beanie Cafe</u> from Parramatta. Currently, there are **16** meals and drinks available. For changing offers, please contact the restaurant owner directly. You can also contact them through their website. What <u>Tierra Beier</u> likes about Beanie Cafe:

Went there to have brunch and coffee. I tried two of her dishes: Beanie Big Breakfast and Tuscany. Both looked pretty on the plates when they arrived and tasted delicious. The coffee was great (Toby Estate). read more. When the weather conditions is good you can also eat and drink outside, And into the accessible rooms also come customers with wheelchairs or physiological disabilities. What Dariana Toy doesn't like about Beanie Cafe: Just as we started to get sick of all the hipster cafes with items on their menu, that charge a fortune to add a slice of avocado and drinks that cost almost the same as a meal, we were invited to try out Beanie Cafe. It's been a while since I've seen a cafe with such an extensive menu. read more. At Beanie Cafe in Parramatta, there's a hearty brunch in the morning where you can indulge treat yourself. In addition, you'll find sweet delicacies, cake, simple snacks and chilled refreshments and hot beverages here. Not to be overlooked is also the large diversity of *coffee and tea specialties* in this locale, Naturally, you should also taste the scrumptious burgers, accompanied by sides like fries, salads, or wedges offered.