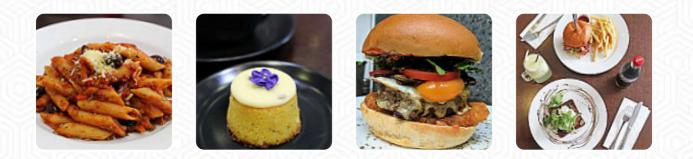

Went there to have brunch and coffee. I tried two of her dishes: Beanie Big Breakfast and Tuscany. Both looked pretty on the plates when they arrived and tasted delicious. The coffee was great (Toby Estate). read more. When the weather conditions is good you can also eat and drink outside, And into the accessible rooms also come customers with wheelchairs or physiological disabilities. What Dariana Toy doesn't like about Beanie Cafe: Just as we started to get sick of all the hipster cafes with items on their menu, that charge a fortune to add a slice of avocado and drinks that cost almost the same as a meal, we were invited to try out Beanie Cafe. It's been a while since I've seen a cafe with such an extensive menu. read more. At Beanie Cafe in Parramatta, there's a hearty brunch in the morning where you can indulge treat yourself. In addition, you'll find sweet delicacies, cake, simple snacks and chilled refreshments and hot beverages here. Not to be overlooked is also the large diversity of *coffee and tea specialties* in this locale, Naturally, you should also taste the scrumptious burgers, accompanied by sides like fries, salads, or wedges offered.