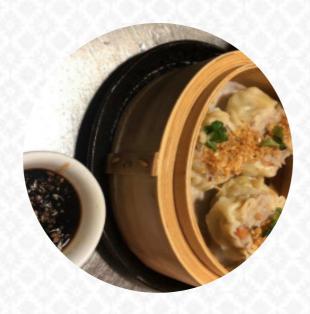

## **Bodhi Thai Menu**

https://menuweb.menu 16a Deepwater Road, Chatswood, Sydney, NSW, CASTLE COVE, Australia +61294178355

Here you can find the menu of Bodhi Thai in CASTLE COVE. At the moment, there are 16 menus and drinks on the card. This local gem is a favorite among many for its delicious and unique dishes. The pork jungle curry and red rice are standout options. Additionally, the beef chili basil stir fry and Choo Chee Prawn have received high praise for their flavors. With a relaxed atmosphere and attentive service, this restaurant is a must-try for anyone looking for authentic Thai cuisine. And for those who prefer home delivery, ordering through EatNow can introduce you to new favorites like Bodhi Thai. Overall, this hidden treasure offers top-notch food, great service, and reasonable prices that are sure to leave you satisfied.