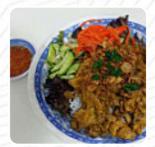

**Ingredients Used** 

**CHEESE** 

**FROMAGE** 

**CHEESE** 

**PORK MEAT** 

**BEEF** 

These Types Of Dishes Are Being Served

**SALAD** 

**PORK CHOP** 

**BREAD** 

**SOUP** 

**PANINI** 

**MEAT** 