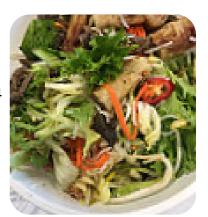

## Chloe's Vietnamese Rolls Menu

Soups

**BEEF NOODLE SOUP** 

**Pasta** 

**CHEESE** 

**Salads** 

**SALAD** 

SIDE SALAD

**Ingredients Used** 

**CHEESE** 

**FROMAGE** 

**CHEESE** 

**PORK MEAT** 

**BEEF** 

These Types Of Dishes Are Being Served

**SALAD** 