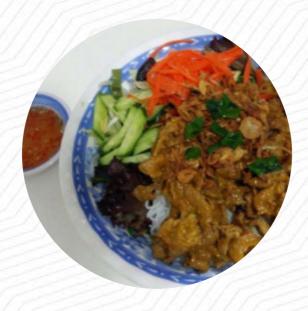

## Chloe's Vietnamese Rolls Menu

Soups

**BEEF NOODLE SOUP** 

**Pasta** 

**CHEESE** 

**Salads** 

**SALAD** 

SIDE SALAD