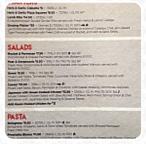

On this homepage, you can find the <u>complete menu of Crust</u> from Bankstown. Currently, there are 26 dishes and drinks up for grabs. For **changing offers**, please contact the restaurant owner directly. You can also contact them through their website. What <u>Asia Kertzmann</u> likes about Crust:

Salads Salad Mista Caesar salad