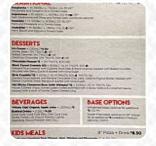

On this homepage, you can find the <u>complete menu of Crust</u> from Bankstown. Currently, there are 26 dishes and drinks up for grabs. For **changing offers**, please contact the restaurant owner directly. You can also contact them through their website. What <u>Asia Kertzmann</u> likes about Crust: