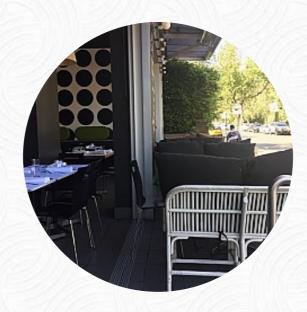

This restaurant is our go to restaurant in the area. Very well priced (3 people; 3 course each, 2 bottles of wine, 2 glasses of prosecco and a beer = \$370). Great value and excellent service - friendly but professional. I've never had a bad meal here. They always have daily specials which are worth trying. Their menu doesn't change a lot but that is a good thing. My go to is always the pate followed by steak. Yesterday... read more. The rooms on site are wheelchair accessible and can also be used with a wheelchair or physical limitations, Depending on the weather, you can also sit outside and eat and drink. What Magali Hahn doesn't like about Glebe Point Diner: Gorgeous outside seating, attentive, friendly & knowledgable service. Basic bistro style food. My friend & I ordered fish. The trout was a small serve albeit cooked well. The snapper was served whole, though again a smaller serve. We certainly could have done with some more substantial sides. The lemon tart dessert was decent. Would go back to try more dishes. read more. At Glebe Point Diner in GLEBE you can enjoy delicious vegetarian meals, that are free from any animal meat or fish, and you can look forward to the tasty traditional seafood cuisine. One should particularly acknowledge the dishes from the Australian continent of this restaurant, Plus, you can enjoy the food of all the tasty courses in the midst of this Diner's attractive ambiance.