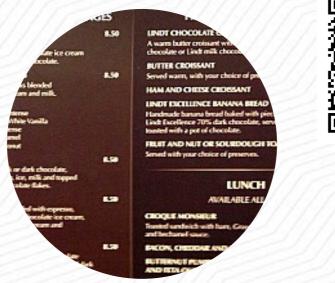

## Lindt Chocolate Café Menu

<u>https://menulist.menu</u> 1 Harbour Street, Cockle Bay Wharf, Darling Harbour, Sydney, Australia **(+61)282571600** 

Here you can find the menu of Lindt Chocolate Café in Sydney. At the moment, there are **35** menus and drinks on the food list. You can inquire about seasonal or weekly deals via phone. What <u>Γεωργιάνα Παρασκευά</u> likes about Lindt Chocolate Café:

## Lindt Chocolate Café Menu

1 Harbour Street, Cockle Bay Wharf, Darling Harbour, Sydney, Australia **Opening Hours:** Monday 12:00-21:00 Tuesday 12:00-21:00 Wednesday 12:00-21:00 Friday 12:00-23:00 Saturday 11-23:00 Sunday 11-22:00