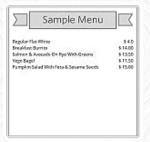

# Little Willy's Menu

#### Pizza

**PIZZA GRANDE** 

#### Sandwiches & Hot Paninis

**BURRITO** 

## **Breakfast**

**PORRIDGE** 

#### Energydrinks

WHITE

#### Hot drinks

**TEA** 

## **Breakfast Combos**

**BREAKFAST BURRITO** 