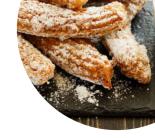

breakfast here. Also, the **meals from the Australian continent** of this establishment are notable, At the bar, you can relax with a freshly tapped beer or other alcoholic and non-alcoholic drinks.



**Appetizers** 

**FOCACCIA** 

Pasta

**PRIMAVERA** 

**Main courses** 

**RIBS** 

Extras

**BRIE** 

Gnocchi

**GNOCCHI** 

Süßes

**MUFFINS** 

**Breakfast** 

**PORRIDGE** 

Casseroles

**DELLA CASA** 

Tapas Calientes - Warme Tapas

**CHORIZO** 

Fish & Seafood

**ARROZ NEGRO** 

Main

**PULLED PORK** 

Energydrinks

**WHITE** 

Breakfast Menu

**GRANOLA** 

Specialty Drinks

**PEACH** 

**Drinks** 

**DRINKS** 

Condiments and Sauces

**MUSHROOM** 

**Nut Milks** 

**ALMOND MILK** 

**Bulk Meat By The Pound** 

**BRISKET** 

**Plates Brunch** 

**WAFFLE** 

Salads

**MISTA** 

SALAD



#### Non alcoholic drinks

**WATER** 

**LEMON** 

#### **Toast**

**TOAST** 

**EGGS ON TOAST** 

#### **Dessert**

**CHURROS** 

**MUFFIN** 

## Coffee

**CAPPUCCINO** 

**COFFEE** 

# These types of dishes are being served

**FISH** 

**TOSTADAS** 

**BREAD** 

**SOUP** 

### Restaurant Category

**SAUMON** 

**GREEK** 

**DESSERT** 

**ITALIAN** 

**COCKTAIL** 

#### Dishes are prepared with



BUFFALO SALMON TRAVEL

**MEAT** 

**BEEF** 

**AVOCADO** 

**FETA** 

**PORK MEAT** 

**EGGS** 

**CORN** 

**ONIONS** 

**TERNERA** 

**POTATO** 

**POTATOES** 

**ARROZ** 

**POTATOES** 

**BUTTER** 

**MILK** 

**BACON** 

**CHILI** 



## Stable Hands

8 Bannister Street, Fremantle, Perth, WA, Australia Opening Hours: Sunday 12:00-00:00 Wednesday 12:00-00:00 Thursday 12:00-00:00 Friday 12: