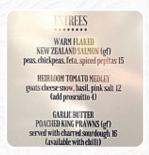

## New Hampton Bar And Bistro Menu

Salads

**LETTUCE** 

Alcoholic Drinks

**BEER** 

Sashimi

**SQUID** 

Pizza

**PIZZA SPECIAL** 

Seafood

**SALT AND PEPPER SQUID** 

Starters & Salads

**POTATOE CHIPS** 

Sauces

**AIOLI** 

Fingerfood

**CALAMARES** 

**Drinks** 

**DRINKS** 

Sauces

**SAUCE** 

Breakfast - Shmear Flavors

**REGULAR** 

Restaurant Category

**BAR** 

Dishes are prepared with

**CHICKEN** 

**MEAT** 

These types of dishes are being served

SALAD BURGER STEAK

**LAMB** 