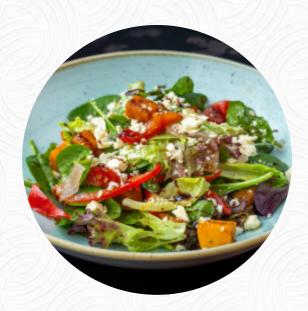

## New Hampton Bar And Bistro Menu

Salads

**LETTUCE** 

Alcoholic Drinks

**BEER** 

Sashimi

**SQUID** 

Pizza

**BAR** 

Dishes are prepared with

**CHICKEN** 

**MEAT** 

These types of dishes are being served

SALAD BURGER STEAK

**LAMB** 