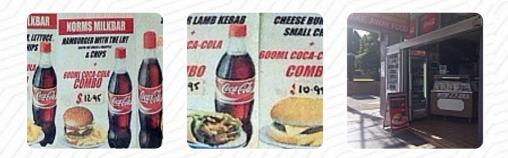

## Norm's Milk Bar Menu

<u>https://menulist.menu</u> 48 Mosley Street, Strathfield, Sydney, Australia **(+61)297448184** 

Here you can find the <u>menu</u> of Norm's Milk Bar in Strathfield. At the moment, there are **21** courses and drinks on the food list. You can inquire about changing offers via phone. What <u>Gino Jerde</u> likes about Norm's Milk Bar: Where the traditional Aussie burger is ALIVE and WELL.If you're a child of the 50's Norm's burgers will remind you of the burgers of that period. complete with salad and the optional egg bacon and pineapple. If you of a later generation its time to visit Norm's and experience a real burger that's not just a 'beef' patty on a bun with a pickle. A burger that your dog would also totally enjoy and guaranteed to perish i... <u>read more</u>. What <u>Amy Russell</u> doesn't like about Norm's Milk Bar:

# Norm's Milk Bar Menu