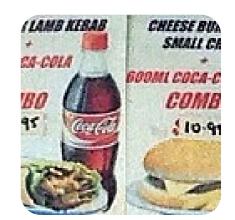

## Norm's Milk Bar Menu

<u>https://menulist.menu</u> 48 Mosley Street, Strathfield, Sydney, Australia **(+61)297448184** 

Here you can find the <u>menu</u> of Norm's Milk Bar in Strathfield. At the moment, there are **21** courses and drinks on the food list. You can inquire about changing offers via phone. What <u>Gino Jerde</u> likes about Norm's Milk Bar: Where the traditional Aussie burger is ALIVE and WELL.If you're a child of the 50's Norm's burgers will remind you of the burgers of that period. complete with salad and the optional egg bacon and pineapple. If you of a later generation its time to visit Norm's and experience a real burger that's not just a 'beef' patty on a bun with a pickle. A burger that your dog would also totally enjoy and guaranteed to perish i... <u>read more</u>. What <u>Amy Russell</u> doesn't like about Norm's Milk Bar:

# Norm's Milk Bar Menu