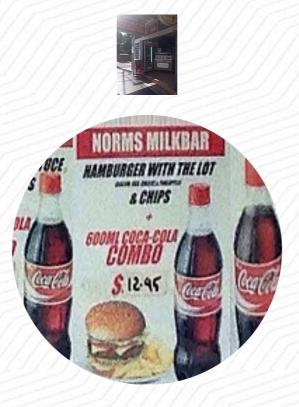

## Norm's Milk Bar Menu

<u>https://menulist.menu</u> 48 Mosley Street, Strathfield, Sydney, Australia **(+61)297448184** 

Here you can find the <u>menu</u> of Norm's Milk Bar in Strathfield. At the moment, there are **21** courses and drinks on the food list. You can inquire about changing offers via phone. What <u>Gino Jerde</u> likes about Norm's Milk Bar: Where the traditional Aussie burger is ALIVE and WELL.If you're a child of the 50's Norm's burgers will remind you of the burgers of that period. complete with salad and the optional egg bacon and pineapple. If you of a later generation its time to visit Norm's and experience a real burger that's not just a 'beef' patty on a bun with a pickle. A burger that your dog would also totally enjoy and guaranteed to perish i... <u>read more</u>. What <u>Amy Russell</u> doesn't like about Norm's Milk Bar:

# Norm's Milk Bar Menu