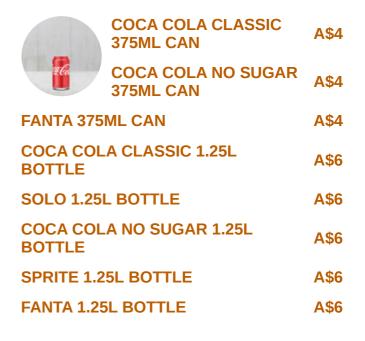

https://menulist.menu 107 McEvoy Street, Alexandria, Sydney, Australia (+61)296998598 - https://www.facebook.com/origano43/

| D.Greine                                | 10000,0000     | 24. Year and pineappin                                                                                                                                                                                                                                                                                                                                                                                                                                                                                                                                                                                                                                                                                                                                                                                                                                                                                                                                                                                                                                                                                                                                                                                                                                                                                                                                                                                                                                                                                                                                                                                                                                                                                                                                                                                                                                                                                                                                                                                                                                                                                                         | 1000/005                                            |
|-----------------------------------------|----------------|--------------------------------------------------------------------------------------------------------------------------------------------------------------------------------------------------------------------------------------------------------------------------------------------------------------------------------------------------------------------------------------------------------------------------------------------------------------------------------------------------------------------------------------------------------------------------------------------------------------------------------------------------------------------------------------------------------------------------------------------------------------------------------------------------------------------------------------------------------------------------------------------------------------------------------------------------------------------------------------------------------------------------------------------------------------------------------------------------------------------------------------------------------------------------------------------------------------------------------------------------------------------------------------------------------------------------------------------------------------------------------------------------------------------------------------------------------------------------------------------------------------------------------------------------------------------------------------------------------------------------------------------------------------------------------------------------------------------------------------------------------------------------------------------------------------------------------------------------------------------------------------------------------------------------------------------------------------------------------------------------------------------------------------------------------------------------------------------------------------------------------|-----------------------------------------------------|
| the sale for paint own                  |                | 25 Name and Chance                                                                                                                                                                                                                                                                                                                                                                                                                                                                                                                                                                                                                                                                                                                                                                                                                                                                                                                                                                                                                                                                                                                                                                                                                                                                                                                                                                                                                                                                                                                                                                                                                                                                                                                                                                                                                                                                                                                                                                                                                                                                                                             | 4000,000                                            |
| H. Sweet File do M.                     | H141810/2210   | an inquired                                                                                                                                                                                                                                                                                                                                                                                                                                                                                                                                                                                                                                                                                                                                                                                                                                                                                                                                                                                                                                                                                                                                                                                                                                                                                                                                                                                                                                                                                                                                                                                                                                                                                                                                                                                                                                                                                                                                                                                                                                                                                                                    | 100000                                              |
| D. Pariet                               | 10100/0100     | ST Margheria.                                                                                                                                                                                                                                                                                                                                                                                                                                                                                                                                                                                                                                                                                                                                                                                                                                                                                                                                                                                                                                                                                                                                                                                                                                                                                                                                                                                                                                                                                                                                                                                                                                                                                                                                                                                                                                                                                                                                                                                                                                                                                                                  | 190/000                                             |
| THE R. P. LEWIS CO., LANSING, MICH.     |                | Di Asserbissa                                                                                                                                                                                                                                                                                                                                                                                                                                                                                                                                                                                                                                                                                                                                                                                                                                                                                                                                                                                                                                                                                                                                                                                                                                                                                                                                                                                                                                                                                                                                                                                                                                                                                                                                                                                                                                                                                                                                                                                                                                                                                                                  | macquinco                                           |
| SEA PRODUPERIAS                         |                | ESSESS.                                                                                                                                                                                                                                                                                                                                                                                                                                                                                                                                                                                                                                                                                                                                                                                                                                                                                                                                                                                                                                                                                                                                                                                                                                                                                                                                                                                                                                                                                                                                                                                                                                                                                                                                                                                                                                                                                                                                                                                                                                                                                                                        |                                                     |
| PERSONAL PROPERTY.                      | THE RESIDENCE  | Arrelingto                                                                                                                                                                                                                                                                                                                                                                                                                                                                                                                                                                                                                                                                                                                                                                                                                                                                                                                                                                                                                                                                                                                                                                                                                                                                                                                                                                                                                                                                                                                                                                                                                                                                                                                                                                                                                                                                                                                                                                                                                                                                                                                     | 4800                                                |
| Of Party<br>for much terrorise across   | 846 10,144 10  | The same of the sa |                                                     |
|                                         | A4410-14410    | S. Chill P. Lingson, Street                                                                                                                                                                                                                                                                                                                                                                                                                                                                                                                                                                                                                                                                                                                                                                                                                                                                                                                                                                                                                                                                                                                                                                                                                                                                                                                                                                                                                                                                                                                                                                                                                                                                                                                                                                                                                                                                                                                                                                                                                                                                                                    | 1000                                                |
| P Days<br>and was remained              |                | Print Am                                                                                                                                                                                                                                                                                                                                                                                                                                                                                                                                                                                                                                                                                                                                                                                                                                                                                                                                                                                                                                                                                                                                                                                                                                                                                                                                                                                                                                                                                                                                                                                                                                                                                                                                                                                                                                                                                                                                                                                                                                                                                                                       |                                                     |
| H.Oserty-West                           | 490,00,140,00  | P STATUTE STATUTE STATE                                                                                                                                                                                                                                                                                                                                                                                                                                                                                                                                                                                                                                                                                                                                                                                                                                                                                                                                                                                                                                                                                                                                                                                                                                                                                                                                                                                                                                                                                                                                                                                                                                                                                                                                                                                                                                                                                                                                                                                                                                                                                                        | 1500                                                |
| Place profes<br>Section to the contract | \$40 mg/44 to  | 4 hispan                                                                                                                                                                                                                                                                                                                                                                                                                                                                                                                                                                                                                                                                                                                                                                                                                                                                                                                                                                                                                                                                                                                                                                                                                                                                                                                                                                                                                                                                                                                                                                                                                                                                                                                                                                                                                                                                                                                                                                                                                                                                                                                       | 4400                                                |
| VEGETABLES PER                          | 4.5            | ROUGH STOCKSTONS AND                                                                                                                                                                                                                                                                                                                                                                                                                                                                                                                                                                                                                                                                                                                                                                                                                                                                                                                                                                                                                                                                                                                                                                                                                                                                                                                                                                                                                                                                                                                                                                                                                                                                                                                                                                                                                                                                                                                                                                                                                                                                                                           |                                                     |
|                                         |                | E Corbonaya.                                                                                                                                                                                                                                                                                                                                                                                                                                                                                                                                                                                                                                                                                                                                                                                                                                                                                                                                                                                                                                                                                                                                                                                                                                                                                                                                                                                                                                                                                                                                                                                                                                                                                                                                                                                                                                                                                                                                                                                                                                                                                                                   | 8800                                                |
| All Balliones<br>the standard represent | REAL PROPERTY. | AFTERS                                                                                                                                                                                                                                                                                                                                                                                                                                                                                                                                                                                                                                                                                                                                                                                                                                                                                                                                                                                                                                                                                                                                                                                                                                                                                                                                                                                                                                                                                                                                                                                                                                                                                                                                                                                                                                                                                                                                                                                                                                                                                                                         |                                                     |
| II borns                                | \$1610,425.00  | Browns.                                                                                                                                                                                                                                                                                                                                                                                                                                                                                                                                                                                                                                                                                                                                                                                                                                                                                                                                                                                                                                                                                                                                                                                                                                                                                                                                                                                                                                                                                                                                                                                                                                                                                                                                                                                                                                                                                                                                                                                                                                                                                                                        | 4 (00)                                              |
| STREET, STREET,                         | man promi and  | Security Section                                                                                                                                                                                                                                                                                                                                                                                                                                                                                                                                                                                                                                                                                                                                                                                                                                                                                                                                                                                                                                                                                                                                                                                                                                                                                                                                                                                                                                                                                                                                                                                                                                                                                                                                                                                                                                                                                                                                                                                                                                                                                                               |                                                     |
| II. Dockster professor                  | er paravagan   | NAME AND ADDRESS OF THE OWNER, |                                                     |
| that had I work.                        |                | SOFT DRIVING OTHER                                                                                                                                                                                                                                                                                                                                                                                                                                                                                                                                                                                                                                                                                                                                                                                                                                                                                                                                                                                                                                                                                                                                                                                                                                                                                                                                                                                                                                                                                                                                                                                                                                                                                                                                                                                                                                                                                                                                                                                                                                                                                                             | of A   I have been been been been been been been be |
| M Berner                                |                | Dates, Oaks David Parks.                                                                                                                                                                                                                                                                                                                                                                                                                                                                                                                                                                                                                                                                                                                                                                                                                                                                                                                                                                                                                                                                                                                                                                                                                                                                                                                                                                                                                                                                                                                                                                                                                                                                                                                                                                                                                                                                                                                                                                                                                                                                                                       |                                                     |