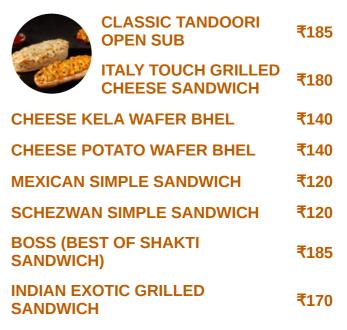

ER SCHEZWAN<br>GRILLED SANDWICH (4<br>PCS) | ₹180 |
|----------------------|------------------------------------------------|------|
|                      | PANEER TANDOORI<br>GRILLED SANDWICH (4<br>PCS) | ₹175 |
| RUSSIAN S            | SIMPLE SANDWICH                                | ₹120 |
| BREAD BU             | ITTER SANDWICH                                 | ₹70  |
| CHEESE C             | HUTNEY SANDWICH                                | ₹110 |
| RUSSIAN O            | GRILLED MAYO                                   | ₹160 |
| SCHEZWA              | N GRILLED MAYO                                 | ₹180 |
| MEXICAN O            | GRILLED MAYO                                   | ₹170 |
| CHEESE M<br>CHEESE S | ASALA GRILLED<br>ANDWICH                       | ₹180 |

#### Recommended



# Shakti The Sandwich Shop Subhanpura Me

| AMERICAN EXOTIC GRILLED<br>SANDWICH        | ₹170 |
|--------------------------------------------|------|
| AHMEDABAD TOUCH GRILLED<br>CHEESE SANDWICH | ₹180 |
| CHEESE CHILLI GRILLED CHEESE<br>SANDWICH   | ₹170 |

### **Beverage Combos**

| MEXICAN GRILLED MAYO<br>SANDWICH (4 PCS) PEPSI (250ML) | ₹200 |
|--------------------------------------------------------|------|
| PANEER SCHEZWAN GRILLED<br>SANDWICH PEPSI (250ML)      | ₹210 |
| PANEER TANDOORI GRILLED<br>SANDWICH PEPSI (250ML)      | ₹205 |
| AMERICAN EXOTIC GRILLED<br>SANDWICH PEPSI (250ML)      | ₹200 |
| INDIAN EXOTIC GRILLED<br>SANDWICH PEPSI (250ML)        | ₹200 |
| RUSSIAN GRILLED MAYO<br>SANDWICH PEPSI (250ML)         | ₹190 |

| CHEESE CHILLI GRILLED CHEESE<br>SANDWICH PEPSI (2