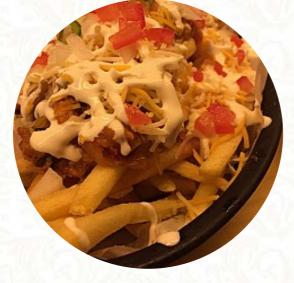

#### Water PERRIER

| Beverages                                               |        | Drinks                                       |
|---------------------------------------------------------|--------|----------------------------------------------|
| JUICES                                                  | A\$4   | KOREAN DRINKS                                |
|                                                         | _      | DRINKS                                       |
| Chick In (Korean Fried                                  | l      |                                              |
| Chicken)                                                |        | Small Dishes                                 |
| GANGJUNG                                                | A\$21  | SODDUK SODDUK (SAUSAGE RICE<br>CAKE SKEWERS) |
| Jungsik (Korean Style                                   | e Meal | KIMCHI CALAMARI PANCAKE                      |
| Set)                                                    |        | Side dishes                                  |
| JUNGSIK                                                 | A\$18  | KIMCHI FRIES                                 |
|                                                         |        | POTATO FRIES                                 |
| Small Dish                                              |        | RICE                                         |
| SWEET CORN CHEESE                                       | A\$13  |                                              |
| Salaat Anu Faur Entrop                                  |        | Starters & Salads                            |
| Select Any Four Entree                                  |        | FRIES                                        |
| SQUID TENTACLES                                         | A\$10  | WINGS                                        |
| Sauces                                                  |        | POTATOE CHIPS                                |
| SAUCE                                                   |        | "Deliveroo Special"                          |
| <b>Breakfast - Shmear Flavors</b><br><sub>REGULAR</sub> |        | FOR OVER 5+ PP                               |
|                                                         |        | FOR 2 TO 3 PP                                |
|                                                         |        | FOR 3 TO 4 PP                                |
| Meat & Ribs                                             |        | These types of dishes are                    |
| HALF CHICKEN                                            |        | being served                                 |
| P.J.'S Wings                                            |        | SOUP                                         |
| TRADITIONAL                                             |        | SALAD                                        |
|                                                         |        | BURGER                                       |
| Uncategorized                                           |        |                                              |
| SPICY CHICKEN RIBS                                      | A\$19  | Dishes are prepared with                     |
|                                                         |        | POTATOES                                     |