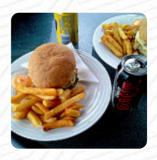

https://menulist.menu 491 Mt Alexander Rd,, Melbourne, 3039, Australia (+61)390431838,(+61)393728679 - http://www.newyork-minute.com.au

The Menu of New York Minute from Melbourne includes about 89 different dishes and drinks. On average, you pay for a dish / drink about A\$9. What Nicholaus Yost likes about New York Minute:

I have seen New York Minute listed in several top ten burger lists so thought it was time to give it a try. I was hankering for a burger on a Friday night after work so off we went! What a crushing disappointment. The burgers were over cooked, dry and tasteless. The whole thing tasted like average McDonalds (which I also don't like!) at 4am made by the work experience kid. So gross I couldn't eat it. Wish I could giv... read more. New York Minute from Melbourne is the perfect place if you want to taste tasty American dishes like burgers or barbecue, there are also fine vegetarian meals on the menu. In addition, you can order fresh prepared meat, Additionally, they serve you typical Australian dishes with ingredients like bush tomatoes and finger limes.