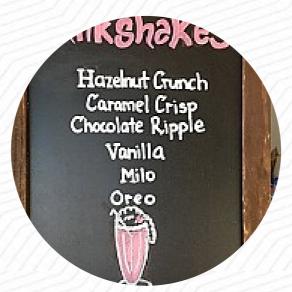

**GRILLED CHICKEN BURGER** 

Chicken

**GRILLED CHICKEN** 

Dessert

**MILKSHAKES** 

Indian

**CHAI TEA MIXTURE** 

Mexican dishes

**CHILLI** 

Main

**PULLED PORK** 

Hamburger

**NEW YORK BURGER** 

Kids Menü

FREE RANGE GRILLED CHICKEN BURGER

Milkshakes

**MILKSHAKE** 

Popular Items

LOAD YOUR FRIES

**House Burgers** 

**GRASS FED BEEF BURGER A\$10** 

Burger

**NEW JERSEY BURGER A\$18** 

**Loaded Range - Chips** 