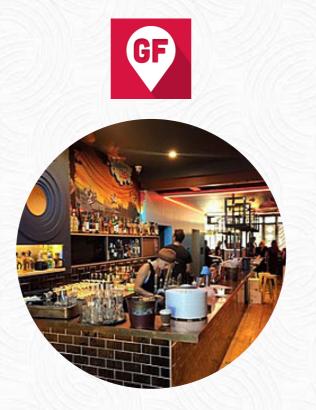

https://menuweb.menu 141 Curlewis Street, Sydney, 2026, Bondi Beach, Australia +61291301336,+61283174366 - https://milkylane.co/

The **menu of Milky Lane** from Bondi Beach includes **78** courses. On average the *courses or drinks on <u>the menu</u>* cost approximately A\$12. You can view the categories on the menu below. Milky Lane offers a trendy and vibrant atmosphere, with a variety of delicious gournet burgers and sides to enjoy with friends. The menu features unique items like bacon Mac and cheese croquettes and Mi Goreng loaded fries, all packed with flavor and fresh ingredients. Despite some mixed reviews on food quality and pricing, many customers appreciate the indulgent and satisfying options, from loaded fries to big shakes. The restaurant is also praised for its friendly staff, dog-friendly environment, and cool interior decor. It's a great spot for a cheat meal or a night out with friends, offering a fun and tasty dining experience that keeps customers coming back for more.

Restaurant Category