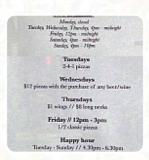

Monday, closed

day, Wednesday, Thursday, 4pm - midno,
Friday, 12pm - midnight
Saturday, 4pm - midnight
Sunday, 4pm - 10pm

Tuesdays 2-4-1 pizzas

Wednesdays \$12 pizzas with the purchase of any heer/wine

> Thursdays \$1 wings // \$8 long necks

Friday // 12pm - 3pm 1/2 classic pizzas

Happy hour
-- Sunday // 4.30pm