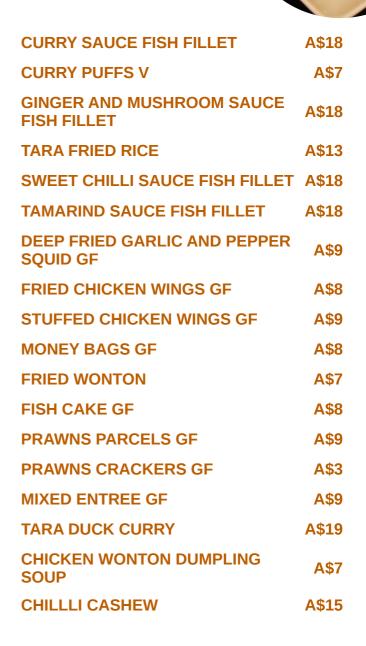

| Burgers            |       | Thai specialties*      |       |
|--------------------|-------|------------------------|-------|
| BLACK BEAN         | A\$15 | PAD THAI               |       |
| Extras             |       | Homemade Sauces        |       |
| GINGER             | A\$15 | SWEET AND SOUR SAUCE   | A\$15 |
| Sandwiches         |       | Fried noodles          |       |
| BARBECUE PORK      | A\$17 | DRUNKEN NOODLE         | A\$13 |
| Main Dishes        |       | Fried Rice             |       |
| GREEN CURRY        |       | FRIED RICE             | A\$13 |
| Side Orders        |       | Side Order             |       |
| CHILLI PASTE       | A\$15 | BROWN RICE             | A\$4  |
| Sauces             |       | Pizza Classic - Standa | rd Ø  |
| ERDNUSSSAUCE       |       | <b>26cm</b>            |       |
| Dessert            |       | BARBECUE CHICKEN       | A\$17 |
| COCONUT RICE       | A\$4  | Soups and Salads       |       |
| Starters           |       | LAKSA NOODLE SOUP      | A\$13 |
| GLASS NOODLE SALAD | A\$19 | Entrees                |       |
|                    | ·     | PRA RAM LONG SONG      | A\$16 |
| Noodles            |       |                        |       |
| PAD SI EW NOODLE   | A\$13 | Entree                 |       |
| Main Course        |       | STEAMED DIM SIM        | A\$8  |
| BBQ PORK           |       | Gluten Free            |       |
| Fried rice         |       | <b>GREEN CURRY GF</b>  | A\$15 |
| TOM YUM FRIED RICE | A\$13 |                        |       |
|                    |       |                        |       |

| Pad Thai Noodle       |       |
|-----------------------|-------|
| CHICKEN PAD THAI      |       |
| Dinner Favorites      |       |
| GARLIC AND PEPPER     | A\$15 |
| Rice and Bread        |       |
| ROTI BREAD            | A\$3  |
| Drinks                |       |
| DRINKS                |       |
| International Flavors |       |
| PAD THAI NOODLE       | A\$13 |
| Kalared Flaming Wok   |       |
| OYSTER SAUCE          | A\$15 |
| Condiments and Sauces |       |
| CURRY                 |       |
| Massa /Noodles        |       |
| TOM YUM NOODLE SOUP   | A\$13 |
| Stir Fry from Wok     |       |
| CHILLI BASIL          | A\$15 |
| Sauces                |       |
| SAUCE                 |       |
| Chef's Special        |       |
| BARBECUE DUCK         | A\$19 |

| REGULAR                                           |             |  |  |  |
|---------------------------------------------------|-------------|--|--|--|
| <b>Restaurant Category</b><br>BBQ                 |             |  |  |  |
| These types of dishes are<br>being served<br>FISH |             |  |  |  |
| Gluten-Free Thai Coconut<br>Curry                 |             |  |  |  |
| YELLOW CURRY GF                                   | A\$17       |  |  |  |
| Soups                                             |             |  |  |  |
| COCONUT TOM KHA SOUP                              | A\$7        |  |  |  |
| SPICY TOM YUM SOUP                                | <b>A\$7</b> |  |  |  |
| Pizza                                             |             |  |  |  |
| SPICY                                             |             |  |  |  |
| FUSION                                            |             |  |  |  |
| Side dishes                                       |             |  |  |  |
| FRIED EGG NOODLE                                  | A\$13       |  |  |  |
| STEAMED RICE                                      | A\$3        |  |  |  |
| Salads                                            |             |  |  |  |
| CHICKEN SALAD                                     | A\$15       |  |  |  |
| BEEF SALAD                                        | A\$15       |  |  |  |
| <b>GRILLED PRAWNS SALAD</b>                       | A\$19       |  |  |  |
| TARA SALAD                                        | A\$19       |  |  |  |

**GRILLED PORK SALAD** 

A\$16

### Uncategorized

| GARLIC AND PEPPER SOFT SHELL<br>CRAB           | A\$19 |
|------------------------------------------------|-------|
| LARB CHICKEN OR PORK SALAD                     | A\$15 |
| TARA STIR FRIED VEGETABLES                     | A\$15 |
| CRISPY TOFU WITH CURRY SAUCE                   | A\$15 |
| DEEP FRIED SOFT SHELL CRAB<br>WITH CURRY SAUCE | A\$19 |
| CRISPY TOFU WITH GARLIC AND<br>PEPPER SAUCE    | A\$15 |
| LEMON SAUCE FISH FILLET                        | A\$18 |
| CRISPY FISH WITH HERB                          | A\$18 |
| THREE FLAVOUR SAUCE FISH<br>FILLET             | A\$18 |