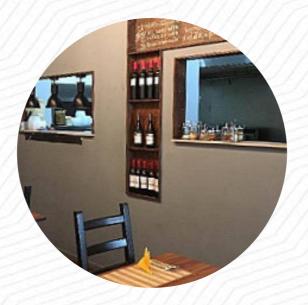

What a surprise. We have often walked past this little gem on our way to Chinatown etc. luckily tonight we decided to dine. Between the 3 of us we ordered 3 dishes including the barbecued duck. This dish was sensational. We bought our own wine and the corkage fee was three dollars per head which is very reasonable.
We were greeted as soon as we walked in by a very friendly and welcoming lady - Nok. We really enjoyed... read more. The restaurant also offers the possibility to sit outside and have something in pleasant weather, And into the accessible rooms also come customers with wheelchairs or physiological limitations. What Brannon Ankunding doesn't like about Tara Thai: