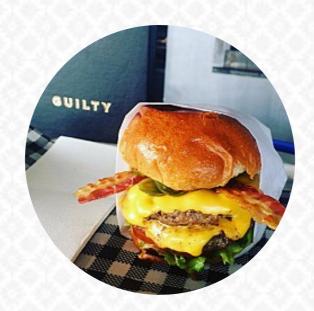

This bar offers a great selection of beers on tap including Melbourne Bitter in the heart of Sydney, as well as great cocktails and mixed drinks. My partner and I had a kecksburger and mack dawg with a side of mac & cheese loaded fries. I would have loved to have posted a photo of the food as it was well presented but we inhaled the delicious fare before I could pick up my phone. Great atmosphere, great food and drin... read more. If you're desiring some hot South American gastronomy, you're in the right place: exquisite menus, roasted with fish, sea creatures, and meat, but also corn, beans, and potatoes are on the menu, and you can indulge in scrumptious American meals like Burger or Barbecue. After the meal (or during it), you can still relax at the bar with a alcoholic or non-alcoholic drink, Naturally, you should also taste the delicious burgers, accompanied by sides like fries, salads, or wedges served.