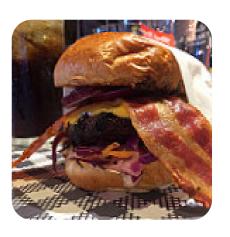

This bar offers a great selection of beers on tap including Melbourne Bitter in the heart of Sydney, as well as great cocktails and mixed drinks. My partner and I had a kecksburger and mack dawg with a side of mac & cheese loaded fries. I would have loved to have posted a photo of the food as it was well presented but we inhaled the delicious fare before I could pick up my phone. Great atmosphere, great food and drin... read more. If you're desiring some hot South American gastronomy, you're in the right place: exquisite menus, roasted with fish, sea creatures, and meat, but also corn, beans, and potatoes are on the menu, and you can indulge in scrumptious American meals like Burger or Barbecue. After the meal (or during it), you can still relax at the bar with a alcoholic or non-alcoholic drink, Naturally, you should also taste the delicious burgers, accompanied by sides like fries, salads, or wedges served.