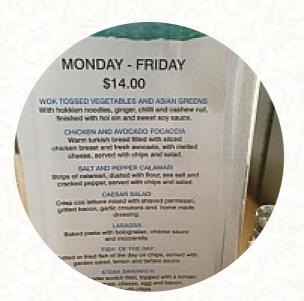

## The Sugar Gum Hotel Menu

https://menulist.menu

Gourlay Road, Sydenham, Brimbank, Victoria 3037, Australia, Hillside (+61)394490455 - http://www.sugargumhotel.com.au/

A complete menu of The Sugar Gum Hotel from Hillside covering all **24** menus and drinks can be found here on the card. For changing offers, please get in touch via phone or use the contact details provided on the website.

## The Sugar Gum Hotel Menu

Salads

**LETTUCE** 

Alcoholic drinks

**BEER** 

Pasta

**COMBINATION** 

Mains

**FILLET** 

Seafood

**SQUID** 

Insalata groß

**PARMA** 

Extra soßen

**CHUTNEY** 

Our cuts - no shortcuts

**PORTERHOUSE** 

**Delicious sandwiches** 

STEAK SANDWICH

Coffee

**COFFEE** 

**Drinks** 

**DRINKS** 

Indian menú

**MONGOLIAN CHICKEN** 

sauces

**SAUCE** 

Restaurant category

**BAR** 

**Uncategorized** 

**CHEFS BRUSCHETTA** 

These types of dishes are being served

STEAK
SANDWICH
PANINI

Dishes are prepared with

**TOMATO** 

**BACON** 

**TOMATE** 

**CHICKEN** 

**EGG** 