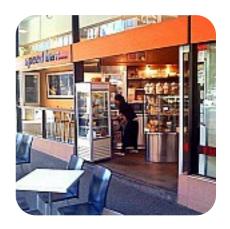

## Speed Bar Espresso Menu

https://menuweb.menu 1, 27 Park Street, CBD, Sydney, Australia +61292644668

A complete menu of Speed Bar Espresso from Sydney covering all 28 meals and drinks can be found here on the menu. This restaurant has impressed patrons with its delicious takeaway meat pies and caramel tarts. Customers rave about the chunky steak and flaky pastry in the Pepper Steak pie, as well as the rich sweetness of the caramel tart. While some have been disappointed by dry muffins and flat lattes, others praise the enormous sausage rolls and friendly staff. The café has been serving quality coffee for over a decade, with a speedy service that caters to the needs of busy patrons. The cozy atmosphere and quick service make it a popular spot for a quick coffee or light lunch in Midtown Sydney. With a focus on quality and friendly service, this café is a must-visit for coffee lovers in the area.

# **Speed Bar Espresso**

1, 27 Park Street, CBD, Sydney, Australia

Opening Hours: Monday 05:00-14:00 Tuesday 05:00-14:00 Wednesday 05:00-14:00

Made with menuweb.menu