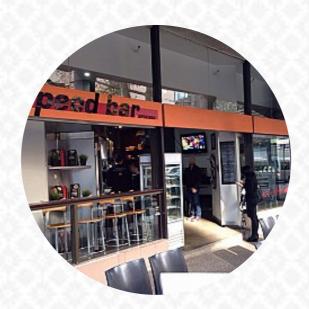

## Speed Bar Espresso Menu

https://menuweb.menu 1, 27 Park Street, CBD, Sydney, Australia +61292644668

A complete menu of Speed Bar Espresso from Sydney covering all 28 meals and drinks can be found here on the menu. This restaurant has impressed patrons with its delicious takeaway meat pies and caramel tarts. Customers rave about the chunky steak and flaky pastry in the Pepper Steak pie, as well as the rich sweetness of the caramel tart. While some have been disappointed by dry muffins and flat lattes, others praise the enormous sausage rolls and friendly staff. The café has been serving quality coffee for over a decade, with a speedy service that caters to the needs of busy patrons. The cozy atmosphere and quick service make it a popular spot for a quick coffee or light lunch in Midtown Sydney. With a focus on quality and friendly service, this café is a must-visit for coffee lovers in the area.

# **Speed Bar Espresso**

1, 27 Park Street, CBD, Sydney, Australia

Opening Hours: Monday 05:00-14:00 Tuesday 05:00-14:00 Wednesday 05:00-14:00

Made with menuweb.menu