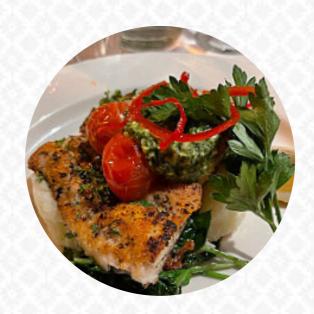

# These types of dishes are being served

**FISH** 

**LAMB** 

# Dishes are also prepared with these ingredients

**POTATO** 

**SEAFOOD** 

**MEAT** 

**POTATOES** 

**DUCK** 

**PORK** 