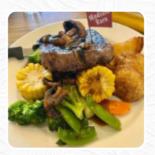

# These Types Of Dishes Are Being Served

LAMB

**FISH** 

**CHICKEN** 

**TUNA STEAK** 

**SALAD** 