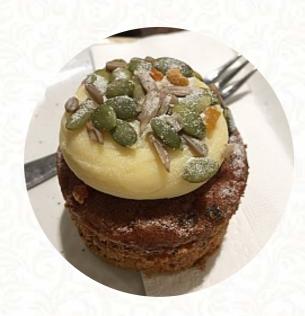

#### Süße desserts

**BROWNIE** 

Süßes

**MUFFINS** 

**Dessert** 

**MUFFIN** 

Little things

**CROISSANT** 

Crêpevariationen

**HAM AND CHEESE** 

Ice cream\*

**VANILLA** 

Ben & jerry's

**CHOCOLATE BROWNIE** 

Hot drinks

**TEA** 