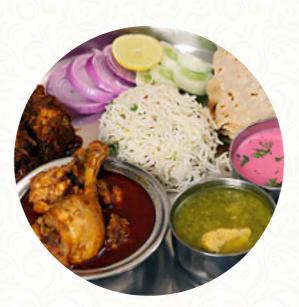

<u>https://menulist.menu</u> S.No. 48/2 Near Vijay Sales, Chandan Nagar, Pune 411014, Pune Nagar Road Sangamwadi, Pune, Maharashtra, 411014, India

The place from Pune offers <u>36</u> different *meals and drinks on <u>the card</u>* at an average price of ₹214. At Engineer Thaliwala in Pune, a selection of delicious dishes with traditional **Indian spices** and sides like **rice or naan** are freshly prepared.