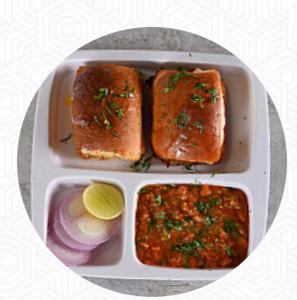

## Madhuram Swad Sadan Menu

https://menulist.menu

S.NO. 246/8 NR.BHARAT PETROL PUMP PH II ROAD, Hinjavadi, Mulshi, Pune, Maharashtra 411057, India

The Menu of Madhuram Swad Sadan from Pune includes about 15 different meals and drinks. On average, you pay for a dish / drink about ₹116. Madhuram Swad Sadan in Pune prepares with typical Indian spices tasty meals, accompanied by sides like rice or naan, freshly.

## Madhuram Swad Sadan Menu



| Indian                   |       | Pav bhaji              |       |
|--------------------------|-------|------------------------|-------|
| ALOO PARATHA             | \$1.0 | PANEER PAV BHAJI       | \$1.6 |
| <b>41_:</b>              |       | KHADA PAV BHAJI        | \$1.6 |
| Main course              |       | CHEESE KHADA PAV BHAJI | \$1.6 |