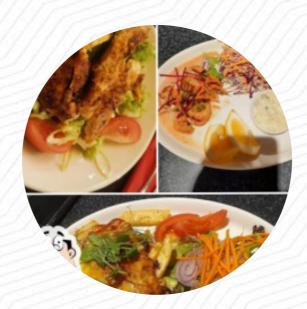

#### Alcoholic drinks

**BEER** 

Salads

**COLESLAW** 

Burgers

**CHEESEBURGER** 

Spaghetti

**CREMA** 

Fish dishes

**FISH** 

Seafood

**SQUID** 

Schnitzel\*

**SCHNITZEL** 

Chicken

**CHICKEN WINGS** 

Zuppe – suppen

**ZUPPA DI PESCE** 

**Mexican specialities** 

RIBS

French fries

**FRENCH FRIES** 

Milkshakes

**MILKSHAKE** 