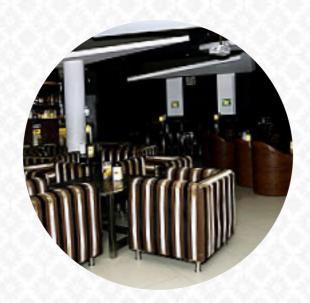

Good Time-pass cafe. All looks and facilities like bar but same is missing. Ambience is impressive and good combination of light and sound. Perfect for a change. <a href="read more">read more</a>. What <a href="User">User</a> doesn't like about Pyramid Cafe Lounge:

This is a place with great interiors and aura. This is one perfect place for the party people. Had exotic veggies thin crust pizza here. The pizza had a good and generous amount of toppings and a great amount of cheese. What I didn't like...was the crust. The crust could have been more thin and less hard. read more. The restaurant is accessible and can therefore also be used with a wheelchair or physical limitations, Depending on the weather conditions, you can also sit outside and be served. A visit to Pyramid Cafe Lounge becomes even more rewarding due to the extensive diversity of coffee and tea specialties, there are also fine vegetarian recipes on the menu. Guests also value the use of original Indian spices, The barbecued food is freshly grilled here on an open flame.