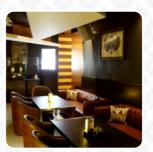

Good Time-pass cafe. All looks and facilities like bar but same is missing. Ambience is impressive and good combination of light and sound. Perfect for a change. <a href="read more">read more</a>. What <a href="User">User</a> doesn't like about Pyramid Cafe Lounge:

This is a place with great interiors and aura. This is one perfect place for the party people. Had exotic veggies thin crust pizza here. The pizza had a good and generous amount of toppings and a great amount of cheese. What I didn't like...was the crust. The crust could have been more thin and less hard. read more. The restaurant is accessible and can therefore also be used with a wheelchair or physical limitations, Depending on the weather conditions, you can also sit outside and be served. A visit to Pyramid Cafe Lounge becomes even more rewarding due to the extensive diversity of coffee and tea specialties, there are also fine vegetarian recipes on the menu. Guests also value the use of original Indian spices, The barbecued food is freshly grilled here on an open flame.