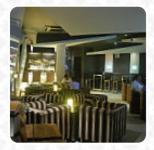

Good Time-pass cafe. All looks and facilities like bar but same is missing. Ambience is impressive and good combination of light and sound. Perfect for a change. <a href="read more">read more</a>. What <a href="User">User</a> doesn't like about Pyramid Cafe Lounge:

This is a place with great interiors and aura. This is one perfect place for the party people. Had exotic veggies thin crust pizza here. The pizza had a good and generous amount of toppings and a great amount of cheese. What I didn't like...was the crust. The crust could have been more thin and less hard. read more. The restaurant is accessible and can therefore also be used with a wheelchair or physical limitations, Depending on the weather conditions, you can also sit outside and be served. A visit to Pyramid Cafe Lounge becomes even more rewarding due to the extensive diversity of coffee and tea specialties, there are also fine vegetarian recipes on the menu. Guests also value the use of original Indian spices, The barbecued food is freshly grilled here on an open flame.