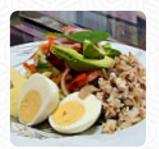

**COFFEE** 

Restaurant category

**FRENCH** 

These types of dishes are being served

SALAD

**Dessert** 

**MUFFIN** 

**MILKSHAKES** 

Dishes are also prepared with these ingredients

**CHICKEN** 