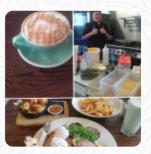

Great place to dine in while on a road trip. Stopped for a late lunch. The menu had so much to choose from. Food was delicious. Staff were friendly and service was quick. We will be back for sure!!! Service: Dine in Meal type: Lunch Price per person: NZ\$90–100 Food: 5 Service: 5 Atmosphere: 5 Recommended dishes: Pork Belly Sliders read more. When the weather conditions is pleasant you can also eat outside, And into the accessible spaces also come visitors with wheelchairs or physical limitations. WiFi is available without additional charges. The Wooden Farmer from Putaruru is a good option for a bar if you want to have a beer after work and hang out with friends, Inthemorning a hearty brunch is offered here. In this restaurant there is also an large diversity of coffee and tea specialties not to forget.