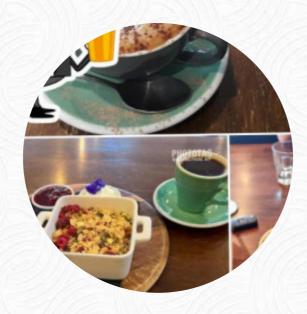

Great place to dine in while on a road trip. Stopped for a late lunch. The menu had so much to choose from. Food was delicious. Staff were friendly and service was quick. We will be back for sure!!! Service: Dine in Meal type: Lunch Price per person: NZ\$90–100 Food: 5 Service: 5 Atmosphere: 5 Recommended dishes: Pork Belly Sliders read more. When the weather conditions is pleasant you can also eat outside, And into the accessible spaces also come visitors with wheelchairs or physical limitations. WiFi is available without additional charges. The Wooden Farmer from Putaruru is a good option for a bar if you want to have a beer after work and hang out with friends, Inthemorning a hearty brunch is offered here. In this restaurant there is also an large diversity of coffee and tea specialties not to forget.