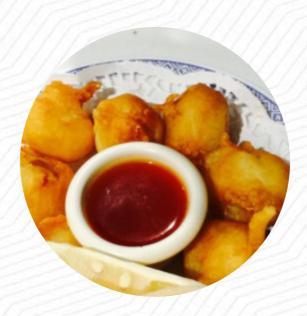

HONEY CHICKEN
CHICKEN WINGS

**Chicken Dishes** 

**LEMON CHICKEN** 

**SWEET AND SOUR CHICKEN** 

These Types Of Dishes Are Being Served

**TUNA STEAK** 

**MEAT** 

**CHICKEN** 