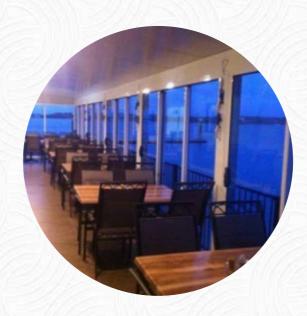

# Sylvan Beach Seafood Cafe Menu

https://menuweb.menu 11-13 Marine Pde | Shop 5, Bribie Island, Queensland 4507, Australia, Toorbul Point +61734088155 - http://www.sylvanseafood.com.au/

Here you can find the menu of Sylvan Beach Seafood Cafe in Toorbul Point. At the moment, there are 36 menus and drinks on the card. Sylvan Beach Seafood Cafe on Bribie Island offers stunning views of the Glasshouse Mountains and Pumicestone Passage. With over 40 years of combined experience, our family-operated gem is a favorite among locals and tourists. Enjoy renowned Fish and Chips, gourmet burgers, and a delicious cafe menu. Our fresh approach to traditional fish and chips includes a choice of crumbed, battered, grilled, or oven-baked fish cooked in a special blend of pure cottonseed oil. Accompany your meal with A-grade chips and a variety of fresh salads. Now a Licensed premise, Sylvan Seafood Cafe is dedicated to providing great food and great service.