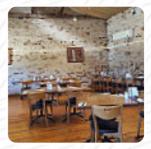

## The Plough Inn Menu

https://menuweb.menu 2322 Beechworth-Wangaratta Rd, Wangaratta, Victoria 3677, Australia, TARRAWINGEE +61357251609,+61357192450 - http://theploughinn.com.au/

On this webpage, you can find the **complete** menu of The Plough Inn from TARRAWINGEE. Currently, there are 42 menus and drinks available. The Plough Inn, established in 1864, is a historic venue where it is rumored that Ned Kelly once rode his horse through the main hall. Although this may be a legend, Ned and his gang are known to have frequented the pub for a drink or two. Visitors can still see the knotted wooden bench where Ned and his gang would sit. Be sure to ask to see "Ned's bench" during your visit.