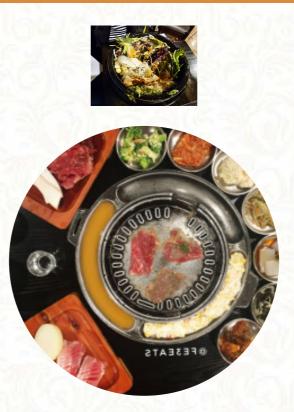

## **Restaurant Category**

BARBECUE

#### **Ingredients Used**

BEEF

PORK MEAT

SEAFOOD TOFU MUSHROOMS MUSHROOMS EGG

кімсні