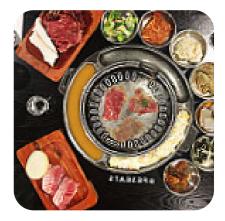

## **Restaurant Category**

BARBECUE

#### These Types Of Dishes Are Being Served

CHICKEN MEAT

SOUP

NOODLES

BARBACOA

#### **Ingredients Used**

BEEF

PORK MEAT

SEAFOOD TOFU MUSHROOMS MUSHROOMS EGG

кімсні