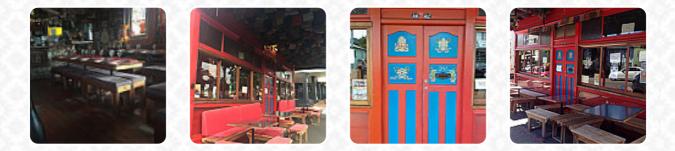

Haven't visited for many a few years, not the same vibe or atmosphere that I remember. Service was pleasant enough and food arrived quickly although it lacked flavour and although a common complaint it is a noisy room. Having returned I can say it will be a few more years before I return again. <u>read more</u>. The restaurant and its premises are wheelchair accessible and thus usable with a wheelchair or physiological limitations, Depending on the weather conditions, you can also sit outside and eat and drink. At Himalayan Cafe in Brisbane you can savor delicious <u>vegetarian</u> dishes, that are free from any animal meat or fish, You'll also find tasty bites, cake, small snacks and chilled refreshments and hot drinks here. Visitors also know to appreciate the use of original <u>Indian</u> <u>spices</u>, At the bar, you can unwind with a cool beer or other alcoholic and non-alcoholic drinks.