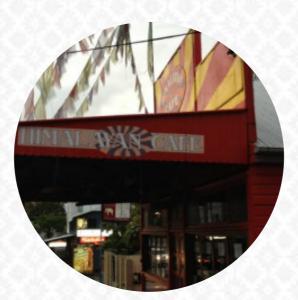

### Himalayan Cafe Menu

<u>https://menulist.menu</u> 640 Brunswick Street, New Farm, Brisbane, Australia (+61)733584015 - https://www.facebook.com/pages/Himalayan-Cafe/144135375629054

Here you can find the <u>menu</u> of Himalayan Cafe in Brisbane. At the moment, there are **43** menus and drinks on the menu. You can inquire about **seasonal or weekly deals** via phone. What <u>Chesley Hagenes</u> likes about Himalayan Cafe:

Haven't visited for many a few years, not the same vibe or atmosphere that I remember. Service was pleasant enough and food arrived quickly although it lacked flavour and although a common complaint it is a noisy room. Having returned I can say it will be a few more years before I return again. <u>read more</u>. The restaurant and its premises are wheelchair accessible and thus usable with a wheelchair or physiological limitations, Depending on the weather conditions, you can also sit outside and eat and drink. At Himalayan Cafe in Brisbane you can savor delicious <u>vegetarian</u> dishes, that are free from any animal meat or fish, You'll also find tasty bites, cake, small snacks and chilled refreshments and hot drinks here. Visitors also know to appreciate the use of original <u>Indian</u> <u>spices</u>, At the bar, you can unwind with a cool beer or other alcoholic and non-alcoholic drinks.