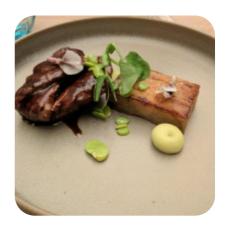

#### These Types Of Dishes Are Being Served

BREAD

SIRLOIN STEAK

**FISH** 

OYSTERS

ICE CREAM DESSERTS TUNA STEAK MEAT PASTA LAMB