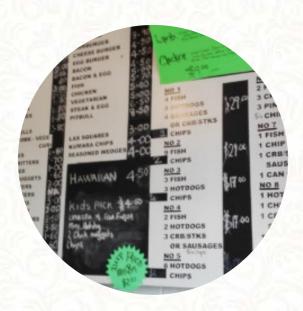

### **Burger**

**CHEESE BURGER** 

#### **Side Dishes**

**POTATO CHIPS** 

#### **Entrées**

**SPRING ROLLS** 

**CHICKEN & CHIPS** 

#### **Starters & Salads**

**FRENCH FRIES** 

**POTATO CHIPS** 

#### **Fish Dishes**

**FISH & CHIPS** 

**FISH AND CHIPS** 

**FISH CHIPS** 

# These Types Of Dishes Are Being Served

**CHICKEN** 

**BURGER** 

**ICE CREAM** 

**MEAT** 

**LAMB** 

**FISH** 