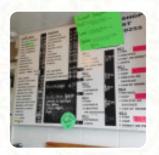

#### **Fish Dishes**

**FISH & CHIPS** 

**FISH AND CHIPS** 

**FISH CHIPS** 

# These Types Of Dishes Are Being Served

**CHICKEN** 

**BURGER** 

**ICE CREAM** 

**MEAT** 

**LAMB** 

**FISH** 