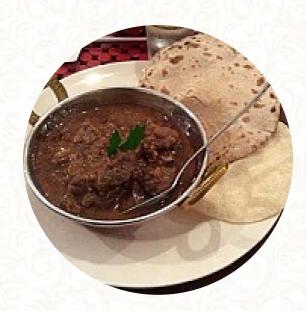

**BREAD** 

**Indian specialties** 

ROTI
CHAI TEA MIXTURE
BUTTER CHICKEN

Dishes are also prepared with these ingredients

**CHICKEN** 

**RICE** 

**BEEF** 

**BUTTER** 