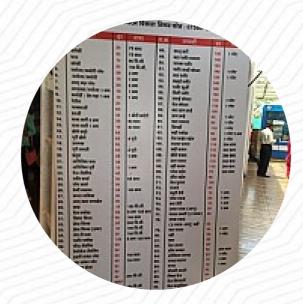

## Highway Treat Dodi Menu

Asian specialties

**SAMOSA** 

Water

**MINERAL WATER** 

Coffee

**COFFEE** 

**Drinks** 

**DRINKS** 

Dishes are also prepared with

these ingredients

**MILK** 

These types of dishes are being served

**ICE CREAM** 

Non alcoholic drinks

**CHAI** 

**MINERAL WATER** 

Hot drinks

**HOT TEA** 

**TEA** 