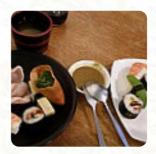

this is the first time that I visit this well hidden Japanese cafe style restaurant. the first impression is that the venue is a quite common one from the year, with heavy wooden chairs and unattractive but great tables. the service was a little slow and when we asked for champagne, we got a little wee instead. but the second glass was what we wanted. we have thunfish and lachs sashimi a Japanese dish of bite size pi... read more. What Barry Zieme doesn't like about Tokyo and Seoul:

not the biggest <u>sushi</u>, but wonderful to introduce her children in <u>sushi</u>. they can choose the series of <u>sushi</u> they want to eat. to see it before them, encouraged to try new things. the tempura prawns from the menu was very nice \$25 for 12.) <u>read more</u>. When the weather is pleasant you can also eat and drink outside, And into the accessible spaces also come customers with wheelchairs or physiological disabilities. Tokyo and Seoul from Hobart is a suitable bar to **a drink after work**, and sit with friends or alone, Likewise, the guests of the restaurant prefer the extensive variety of various coffee and tea specialities that the establishment provides. Besides simple snacks and sweet pieces, we also offer cold and hot drinks and cakes, Furthermore, the visitors love the creative combination of different dishes with new and partially experimental products - a nice example of successful *Asian Fusion*.