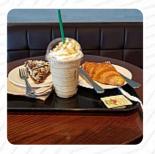

They equipped the place with acetates and placed ribbons on chairs to ensure social distancing. Was able to have my balance transferred to the new app. Staff were very friendly and accommodating. <a href="read more">read more</a>. When the weather is good you can also eat outside, and there is no-charge WiFi. At Starbucks Reserve in Pasay, there are scrumptious sandwiches, small salads and further snacks for quick hunger, as well as cold and hot beverages, Also, the guests of the establishment love the large selection of differing coffee and tea specialities that the establishment has to offer.