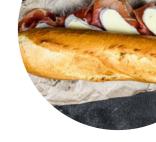

They equipped the place with acetates and placed ribbons on chairs to ensure social distancing. Was able to have my balance transferred to the new app. Staff were very friendly and accommodating. <a href="read more">read more</a>. When the weather is good you can also eat outside, and there is no-charge WiFi. At Starbucks Reserve in Pasay, there are scrumptious sandwiches, small salads and further snacks for quick hunger, as well as cold and hot beverages, Also, the guests of the establishment love the large selection of differing coffee and tea specialities that the establishment has to offer.