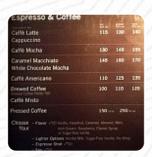

Hot drinks

**TEA** 

Slushes

LIME

Individual items

**BISCUIT** 

Coffee

**COFFEE** 