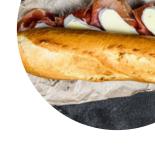

They equipped the place with acetates and placed ribbons on chairs to ensure social distancing. Was able to have my balance transferred to the new app. Staff were very friendly and accommodating. <a href="read more">read more</a>. When the weather is good you can also eat outside, and there is no-charge WiFi. At Starbucks Reserve in Pasay, there are scrumptious sandwiches, small salads and further snacks for quick hunger, as well as cold and hot beverages, Also, the guests of the establishment love the large selection of differing coffee and tea specialities that the establishment has to offer.