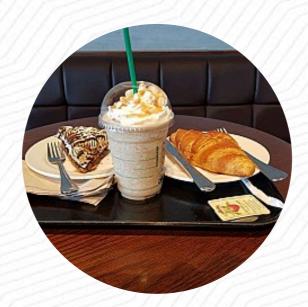

They equipped the place with acetates and placed ribbons on chairs to ensure social distancing. Was able to have my balance transferred to the new app. Staff were very friendly and accommodating. <a href="read more">read more</a>. When the weather is good you can also eat outside, and there is no-charge WiFi. At Starbucks Reserve in Pasay, there are scrumptious sandwiches, small salads and further snacks for quick hunger, as well as cold and hot beverages, Also, the guests of the establishment love the large selection of differing coffee and tea specialities that the establishment has to offer.