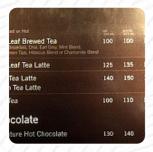

Hot drinks

**TEA** 

Slushes

LIME

Individual items

**BISCUIT** 

Coffee

**COFFEE** 