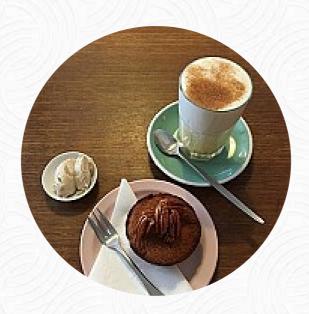

A nice breakfast I had pancakes looked small at first but were more than enough very filling and yummy. good vegetarian and meat options. good coffee. nice staff. <a href="read more">read more</a>. What <a href="User">User</a> doesn't like about Saluna: They're coffee is quite tasty. However, on 3 separate visits I got 3 different prices from staff who seem to have no idea of their hot drink prices. The staff just aren't that happy to be there. There are far better Cafes nearby that have more patronage and for good reason. <a href="read more">read more</a>. The place also offers the possibility to sit outside and eat in nice weather. Saluna from Newcastle is a <a href="chilled cafe">chilled cafe</a>, where you can enjoy a snack or cake with a steaming coffee or a hot chocolate, Additionally, they offer you typical Australian menus with products like bush tomatoes and finger limes. If you decide to come for breakfast, a <a href="tasty brunch">tasty brunch</a> is ready for you, Furthermore, the visitors of the establishment enjoy the large variety of the differing <a href="toff">coffee and tea specialities</a> that the establishment has available.