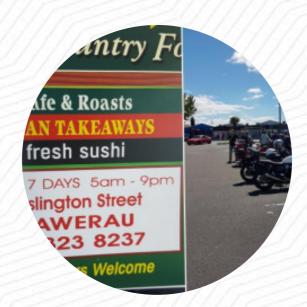

## Town And Country Food Menu

https://menulist.menu
4 Islington St, Kawerau, New Zealand
http://town-country-food.edan.io/

Here you can find the <u>menu</u> of Town And Country Food in Kawerau. At the moment, there are <u>13</u> dishes and drinks on the food list. You can inquire about seasonal or weekly deals via phone. What <u>Kate</u> likes about Town And Country Food:

## Town And Country Food

4 Islington St, Kawerau, New Zealand

Opening Hours: Monday 05:00-20:30 Tuesday 05:00-20:30 Wednesday 05:00-20:30 Thursday 05:00-20:30 Friday 05:00-20:30 Saturday 05:00-20:30 Sunday 05:00-20:30