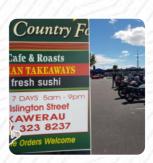

## Town And Country Food Menu

https://menulist.menu
4 Islington St, Kawerau, New Zealand
http://town-country-food.edan.io/

Here you can find the <u>menu</u> of Town And Country Food in Kawerau. At the moment, there are <u>13</u> dishes and drinks on the food list. You can inquire about seasonal or weekly deals via phone. What <u>Kate</u> likes about Town And Country Food:

## Town And Country Food

4 Islington St, Kawerau, New Zealand

Opening Hours: Monday 05:00-20:30 Tuesday 05:00-20:30 Wednesday 05:00-20:30 Thursday 05:00-20:30 Friday 05:00-20:30 Saturday 05:00-20:30 Sunday 05:00-20:30