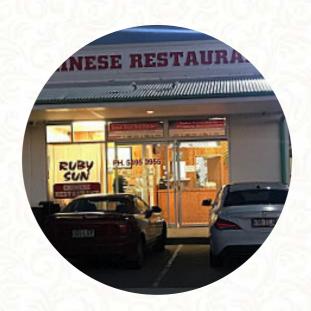

## Ruby Sun Chinese Take-Away Menu

https://menulist.menu Leda Bvd Rd | Shop 1, Morayfield, Queensland 4506, Australia (+61)754953955

Here you can find the menu of Ruby Sun Chinese Take-Away in Morayfield. At the moment, there are 14 dishes and drinks on the menu. You can inquire about seasonal or weekly deals via phone. What User likes about Ruby Sun Chinese Take-Away:

## Ruby Sun Chinese Take-Away

Leda Bvd Rd | Shop 1, Morayfield, Queensland 4506, Australia

Opening Hours: Sunday 11:30-14:00 Monday 11:30-14:00 Tuesday 11:30-14:00 Wednesday 11:30-14:00 Thursday 11:30-14:00 Friday 11:30-14:00 Saturday 11:30-14:00